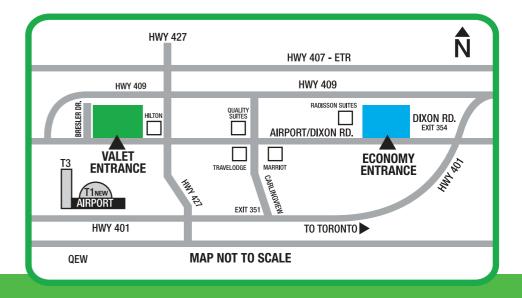

#### **ECONOMY** 626 Dixon Road, Etobicoke Tel: 905-677-9143

**DIRECTIONS** FROM SOUTH: 427 N to Dixon Rd., turn right.

FROM EAST: 401 W to Dixon Rd., lot on right.
FROM WEST: 401 E to Dixon Rd., turn left.
FROM NORTH: 400 S to 401 W to Dixon Rd.

#### **VALET**

5815 Airport Road, Mississauga Tel: 905-677-9143

**DIRECTIONS** FROM SOUTH: 427 N to Dixon Rd., turn left.

FROM EAST: 401 W to 409 W to Airport Rd., turn left. FROM WEST: 401 E to 427 N to Dixon Rd., turn left.

FROM NORTH: 400 S to 401 W to 409 W to Airport Rd., turn left.